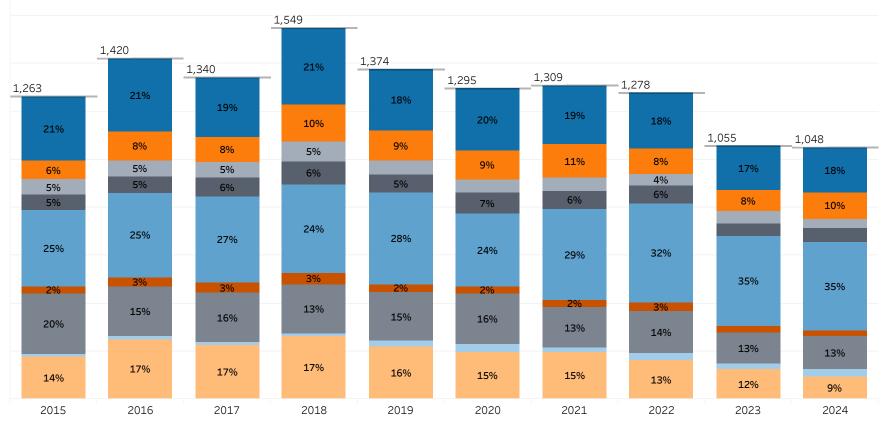

# **QCC Graduates: Trends**

Select:

## QCC Graduates by Year and Area of Study

|                          | 2015  | 2016  | 2017  | 2018  | 2019  | 2020  | 2021  | 2022  | 2023  | 2024  | Areas of Study                      |
|--------------------------|-------|-------|-------|-------|-------|-------|-------|-------|-------|-------|-------------------------------------|
| Business, Financial & H  | 268   | 305   | 248   | 321   | 254   | 258   | 247   | 233   | 183   | 189   | Business, Financial & Hospitality M |
| Computer & Informatio    | 78    | 118   | 105   | 153   | 126   | 121   | 138   | 104   | 88    | 107   | Computer & Information Technolog    |
| Education                | 65    | 69    | 62    | 82    | 57    | 55    | 57    | 49    | 51    | 38    | Education                           |
| Engineering & Engineeri  | 63    | 67    | 81    | 99    | 75    | 86    | 73    | 77    | 53    | 60    | Engineering & Engineering Technol   |
| Healthcare               | 320   | 355   | 360   | 369   | 384   | 307   | 379   | 414   | 374   | 370   | Healthcare                          |
| Installation, Maintenan  | 30    | 36    | 40    | 46    | 29    | 27    | 31    | 32    | 27    | 21    | Installation, Maintenance & Repair  |
| Liberal Arts & General S | 252   | 207   | 208   | 204   | 205   | 212   | 171   | 179   | 134   | 138   | Liberal Arts & General Studies      |
| Mathematics & Sciences   | 12    | 16    | 12    | 13    | 25    | 32    | 17    | 28    | 21    | 31    | Mathematics & Sciences              |
| Public & Social Services | 175   | 247   | 224   | 262   | 219   | 197   | 196   | 162   | 124   | 94    | Public & Social Services            |
| Grand Total              | 1,263 | 1,420 | 1,340 | 1,549 | 1,374 | 1,295 | 1,309 | 1,278 | 1,055 | 1,048 |                                     |