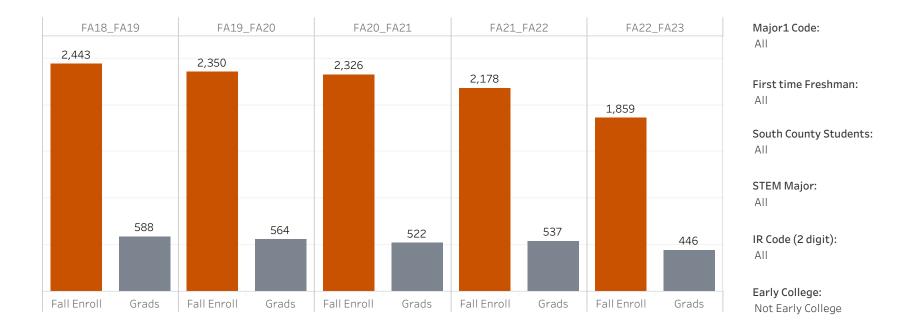

# QCC Fall to Fall Student Retention

#### Fall to Fall Retention (grads removed)

Part/Full-Time:Gender:Race/Ethnicity:Area of Study:Pell:Full timeAllAllMultiple valuesAll