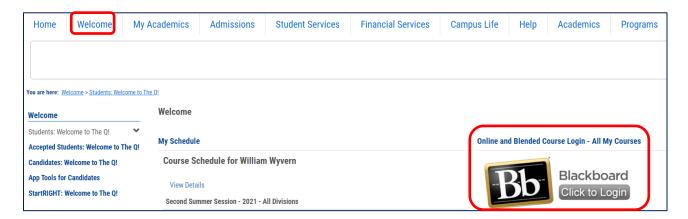

STEP 2: Click on the Blackboard "Click to Login" button.

**NOTE**: The Blackboard login button appears after you log onto the Q, under the "Welcome" tab.

The Blackboard login process was updated during the winter 2022 holiday break. If this is your first time