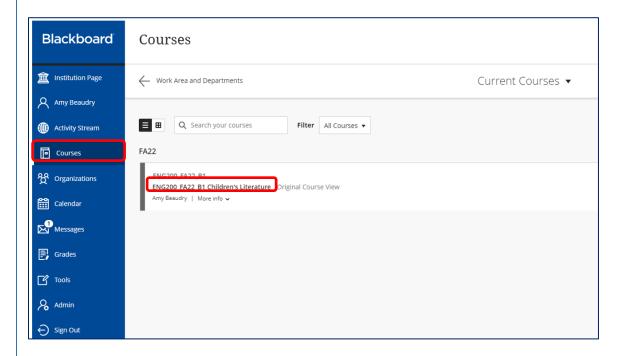

## 24/7 Support

Phone Number: 508.854.4427, Press 1 for Student Support QCC IT Service Desk: https://www.gcc.edu/help

STEP 3: On the Blackboard Institution Page (homepage), click on "Courses" on the left side navigation menu.

**STEP 4:** Your list of courses will show up in the middle of the web page. Click on the **name of the specific course** you want to access.

24/7 Blackboard Support

Phone Number: 508.854.4427

Help Chat or Web Ticket: www.qcc.edu/blackboardsupport