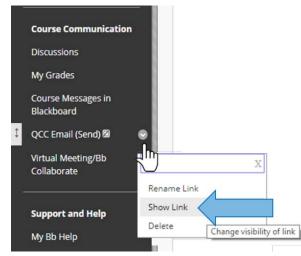

## Show Menu Panel Options

- 1. Login to Blackboard.
- 2. On the Welcome tab, select the course from the list where you are Instructor
- 3. Make sure Edit Mode is on the ON position. (See Figure 1)
- On the left side navigation panel, locate the hidden menu option you would like to reveal. An option with a crossed box ☐ next to the name is hidden.
- 5. Click the drop-down arrow next to the name. (See Figure 2 below)
- 6. Select "Show Link" from the drop down menu.

Figure 2 - Show Link