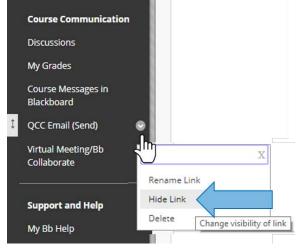

## Hide Menu Panel Options

- 1. On the left side navigation panel, look for the menu option you would like to hide.
- 2. Click the drop-down arrow next to the name.
- Select "Hide Link" from the drop down menu (See Figure 3 above).
  A crossed box 
   will display next to the name of the hidden menu option.